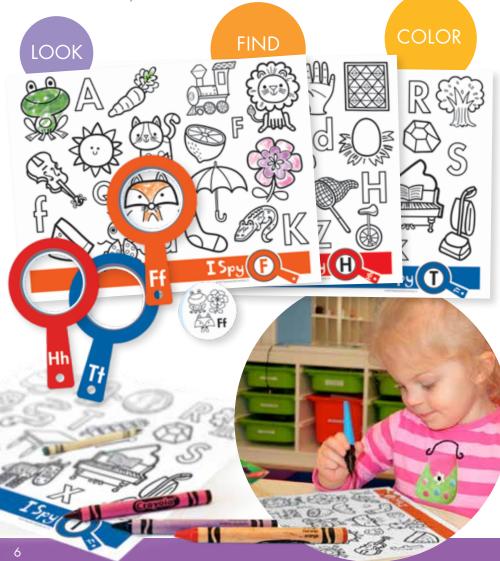

# Announcing FOREST Friends Integrated character education series

Forest Friends builds a world filled with kindness, respect and responsibility. Introduce a new character trait and friend to your children each month.

PATIENCE **RESOURCEFULNESS KINDNESS** HONESTY FAIRNESS **RESPONSIBLE** BRAVE RESPECTFUL **GENEROUS** A Bear Hug For Bunny

**STORYBOOK** 

POSTER

NEW materials every month!