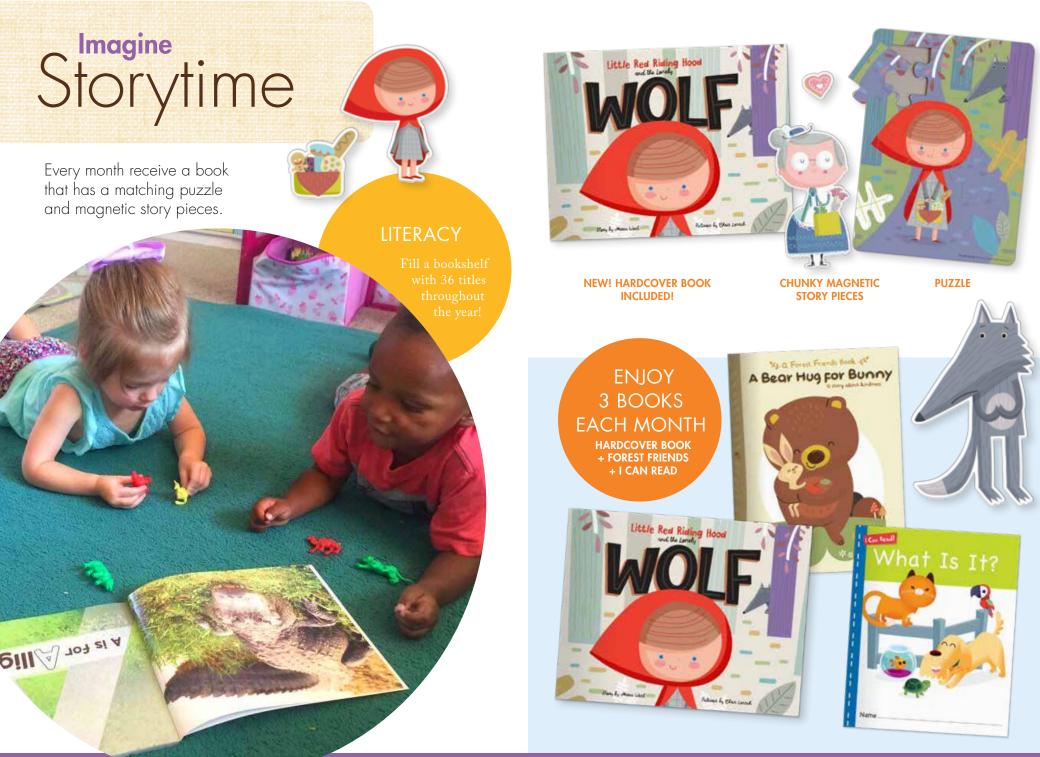

# Announcing FOREST Friends Integrated character education series

Forest Friends builds a world filled with kindness, respect and responsibility. Introduce a new character trait and friend to your children each month.

PATIENCE **RESOURCEFULNESS KINDNESS** HONESTY FAIRNESS **RESPONSIBLE** BRAVE RESPECTFUL **GENEROUS** A Bear Hug For Bunny

**STORYBOOK** 

POSTER

NEW materials every month!