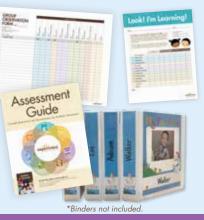

### Assessment and child portfolios

Track your child's learning progress each week with embedded assessment that is linked to activities in your lesson plans. Keep a record in the provided assessment forms or digitally in an app.